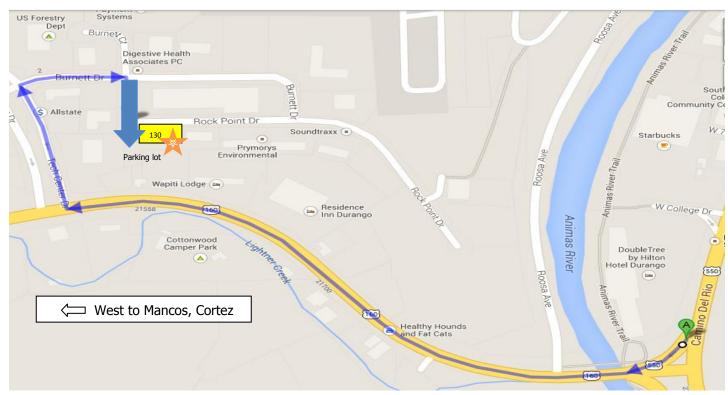

The Early Childhood Council of La Plata County and the Early Childhood Training Center along with Southwest Colorado Office of Child Care Resource and Referral

Moved To: 130 Rockpoint Drive, Suite C, Durango CO 81301 (at the Tech Center)

Directions to New Location:

- Head west on Highway 160 at Doubletree intersection
- Take a **right** onto **Tech Center Drive**
- Take the 1<sup>st</sup> right onto Burnett Drive
- Take the 1<sup>st</sup> right onto Rockpoint Drive
- Follow Rockpoint Drive straight directly into parking lot
- Our office is located around the **backside** of the building to your **left** (Suite C)